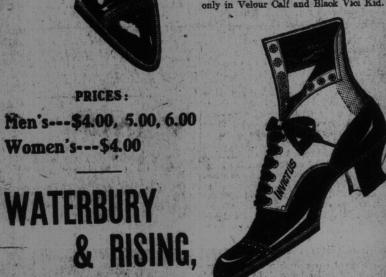

## Women's Night Gowns

95 and 101 King Street.

The

For Men and Women,

Calf, Box Calf, and Vici Kid, in regular

Women's---\$4.00

PRICES:

King St.