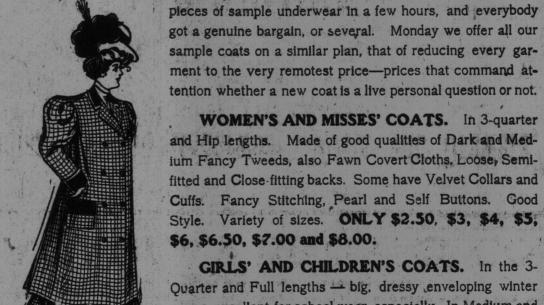

100 Sample Coats for Women, Misses

HIS IS ANOTHER OF OUR SAMPLE CLEARANCES, and doubtless hundreds of moderate buyers in town are delighted to know we are forced to hold " another." Yes-

tention whether a new coat is a live personal question or not. WOMEN'S AND MISSES' COATS. In 3-quarter and Hip lengths. Made of good qualities of Dark and Medium Fancy Tweeds, also Fawn Covert Cloths, Loose, Semifitted and Close fitting backs. Some have Velvet Collars and Cuffs. Fancy Stitching, Pearl and Self Buttons. Good Style. Variety of sizes. ONLY \$2.50, \$3, \$4, \$5,

terday an eager shopping throng snapped up a thousand

GIRLS' AND CHILDREN'S COATS. In the 3-Ouarter and Full lengths - big. dressy enveloping winter wraps, excellent for school wear, especially. In Medium and Dark Grey Mixtures, also in Fawns. Cut, trimmed and set off in prevailing modes; real swagger little garments for the children. Numerous sizes. ONLY \$2.00 \$3.00, \$4.00, \$5.00, \$6.50.