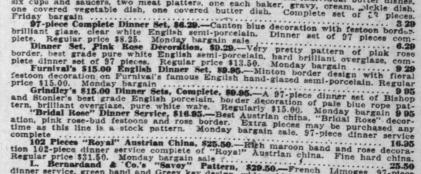

200 only Bath Tub Soap Dishes, best quality brass and nickel-plated. Soap Dish fits over 3-Burner size. Regularly \$2.50. Monday,

52-Piece Dinner Set \$3.29

The Robert Simpson Company, Limited

TION

33RD YE