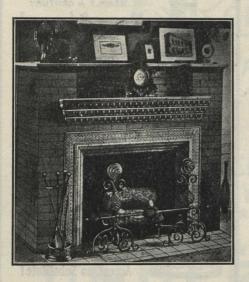

## The Charm of the Fireplace

A MILTON BRICK MANTEL is a constant delight in every home that possesess one.

It is an ornament to den, dining or living room, library or sitting-room—and adds the touch of cosines and comfort that completes the home.

If you are planning a house, write for illustrated catalogue of Milton Brick Mantels—\$18.00 up.

MILTON PRESSED BRICK CO., LIMITED
Milton, Ont. Toronto Office, Janes Building