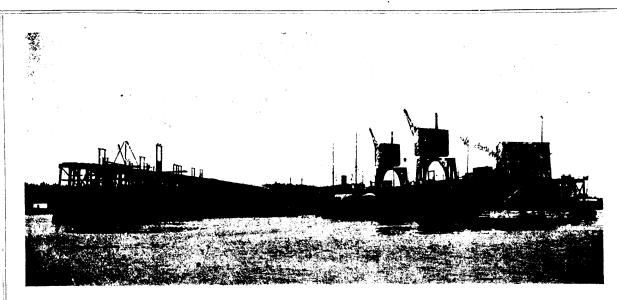

### Yearly Output 3,000,000 Tons.

International Shipping Piers of the Dominion Coal Co. Limited, at Sydney, C.B.

Shipping facilities at Sydney and Louisburg, C.B., of most modern type. Steamers carrying 5,000 tons loaded in twenty-four hours. Special attention given to quick loading of sailing vessels. Small vessels loaded with quickest despatch.