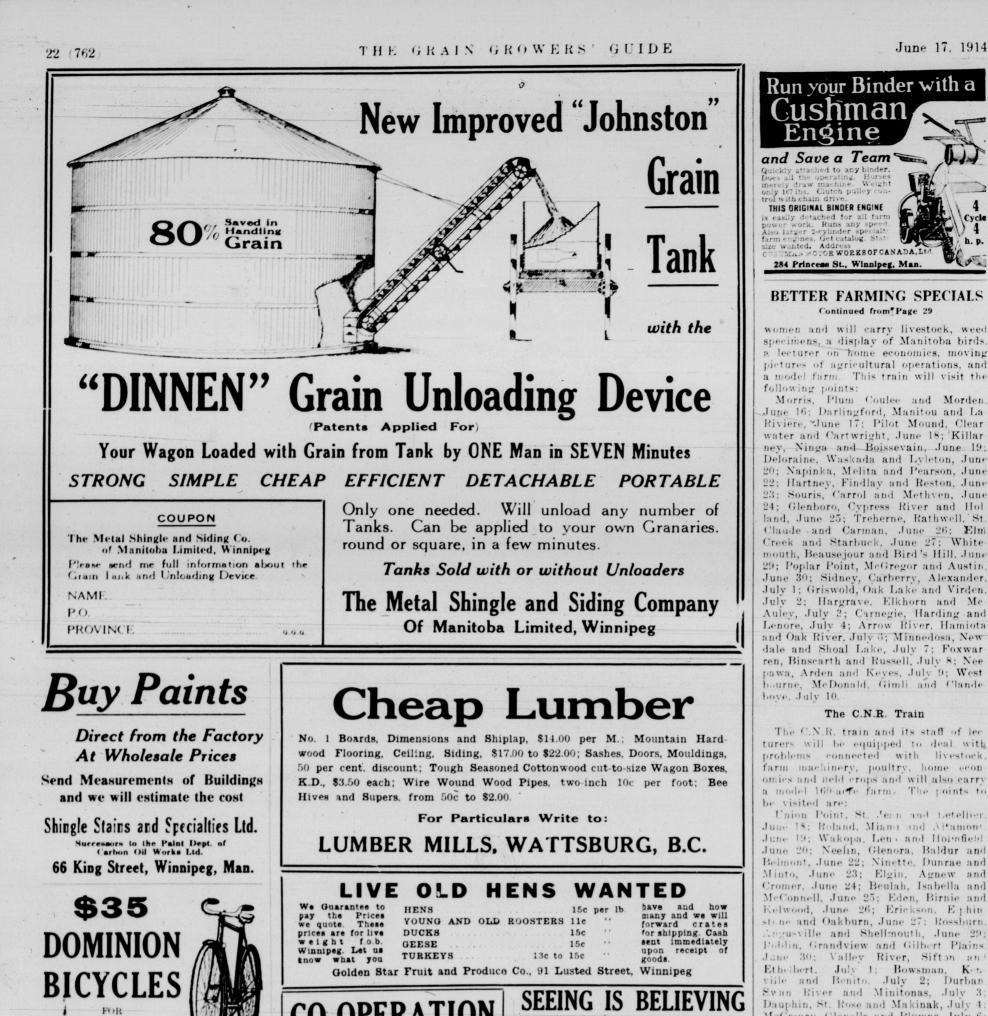

McCreary, Glenella and Plumas, July 6 Warren, Woodlands and Lundar, July 6 Moosehorn and Ashern Deerefield.

## ALFALFA QUESTIONS Continued from Page 3

July 8.

which may be subsequently very care

fully knocked off. In regard to the reference to the cost

Coaster, rubber pedals, pump and tools. Sundries and Tires at wholesale prices to everyone. Send for our illustrated free catalog.

These famous Bicycles now sold at

little more than the cost of manufacture.

The Dominion retails at \$35 in Winnipeg,

but you can buy it by mail for \$25.

Equipped with mud guards, wood or steel Dunlop rims, roller chain, New Departure

June 17, 1914

Jur

**Dominion Cycle Company** 224-6 LOGAN AVE.

WINNIPEG MANITOBA

LUMBER For Sale Shingles and Red Cedar Fence Posts in carload lots direct to farmer