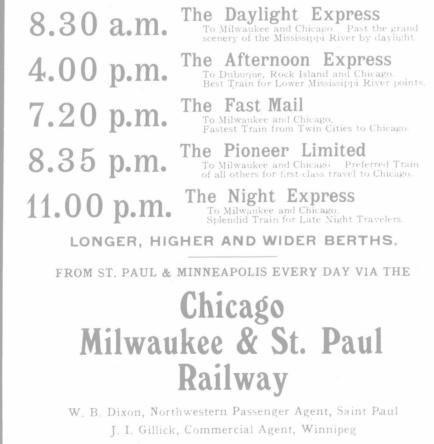

### THE FARMER'S ADVOCATE

OATS G. B. MURPHY & and obtain HIGHEST PRICES, 214 GRAIN EXCHANGE, WINNIPEG, MAN. REFERENCES: EASTERN TOWNSHIPS AND UNION BANKS. SAVE YOUR HAY & SAVE EXTRA LABOR SPECIAL ABOR SAVING MAXWIII TEDDER SIDE DELIVERY TOOLS RAKE & LOADER. ST. MARY'S. OHT. CANADA THERE AN AGENT IN YOUR ADDRESS THE DISTRICT FIRM DIRECTLY DAVID MAXWELL & SONS. ST. MARY'S, ONTARIO GANADA Five Famous Trains