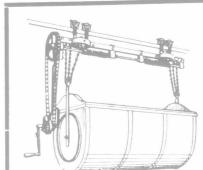

## BEATH'S Heaviest Type Feed and Litter Carrier.

Here is a machine that will easily handle the heaviest load. Made with wrought steel frame, insuring great strength. Your boy can use it and handle every load

easily, as this style of Beath Carrier has triple purchase hoist and slow gear. Also Beath's Patent Automatic Clutch Brake, which allows box to be stopped anywhere without any danger of carrier breaking. Just get catalogue and read all about this superior carrier. Agents wanted for unrepresented districts.