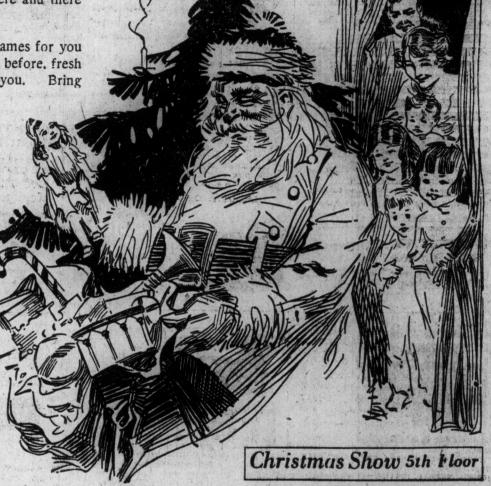

# SIMPSONS In the Simpson Men's Store Christmas Show

See Santa Claus and Punch and Judy, 5th Floor

Even if you were here yesterday, come again today. If you weren't here-oh! you don't know what you missed. Hundreds and hundreds of boys and girls saw him, talked to him, watched him filling the Christmas show stockings, and followed him here and there torough the Christmas Show.

Besides, there are thousands of toys, books and games for you to see and to buy. New ones that you have never seen before, fresh from Santa Claus' workshop, and which will delight you. Bring mother and father, too-there are many attractions for them as well as for you. And don't forget to "do your Chrisimas shopping early."