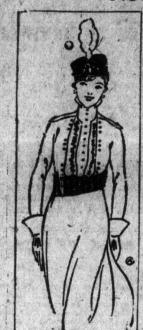

## New York Dresses

FOR AFTERNOON AND STREET WEAR.
Moderately Priced at \$15.00 to \$21.50.—A new group just received offers this splendid range of new materials and shades for the coming season. Fine French serges, in navy, wat sand and Belgian blue; smart black and white checks and stripes; crepes, taffetas and charmeuse in sand, Belgian blue, rose, black and green, white taffetas, chiffon or charmeuse, suitable for brides or for evening wear. The predominating features are the quaint wide skirts and short bebe walsts. One very youthful style is made with wide flare skirts of fine French serge, with straps over the shoulders; the high Empire walst is of plaid taffeta. Several handsome models with pleated or flare skirts have bodies to give the effect of a coat, with sleeves of chiffon or shadow lace; also faunty "Tipperary" models and military styles in khaki, with pockets, high collar and buttons, very reasonably priced. Tuesday \$15.00 to \$31.50.