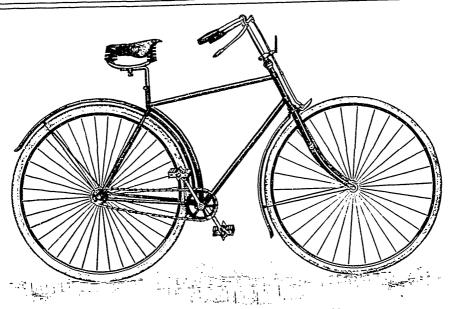

## Solid, Cushion, Pneumatic

DIAMOND FRAMES, CROSS FRAMES, LADIES' MACHINES.

MODEL "C" CUSHION TYRE.

List Price, \$140. Our Price, \$115.

Model "A," Solid Tyre, \$115 00 | Model "D," Solid Tyre, \$90 00 | Model "H," Solid Tyre, \$75 00 | "B," " 105 00 | "F," 85 00 | 1st Quality Cushion Tyre, \$12.00 extra "C," " 105 00 | " "G," Cushion Tyre 95 00 | 2nd " " 9.00 "

These are without doubt the best and cheapest high grade wheels in the market.

Come and inspect them at