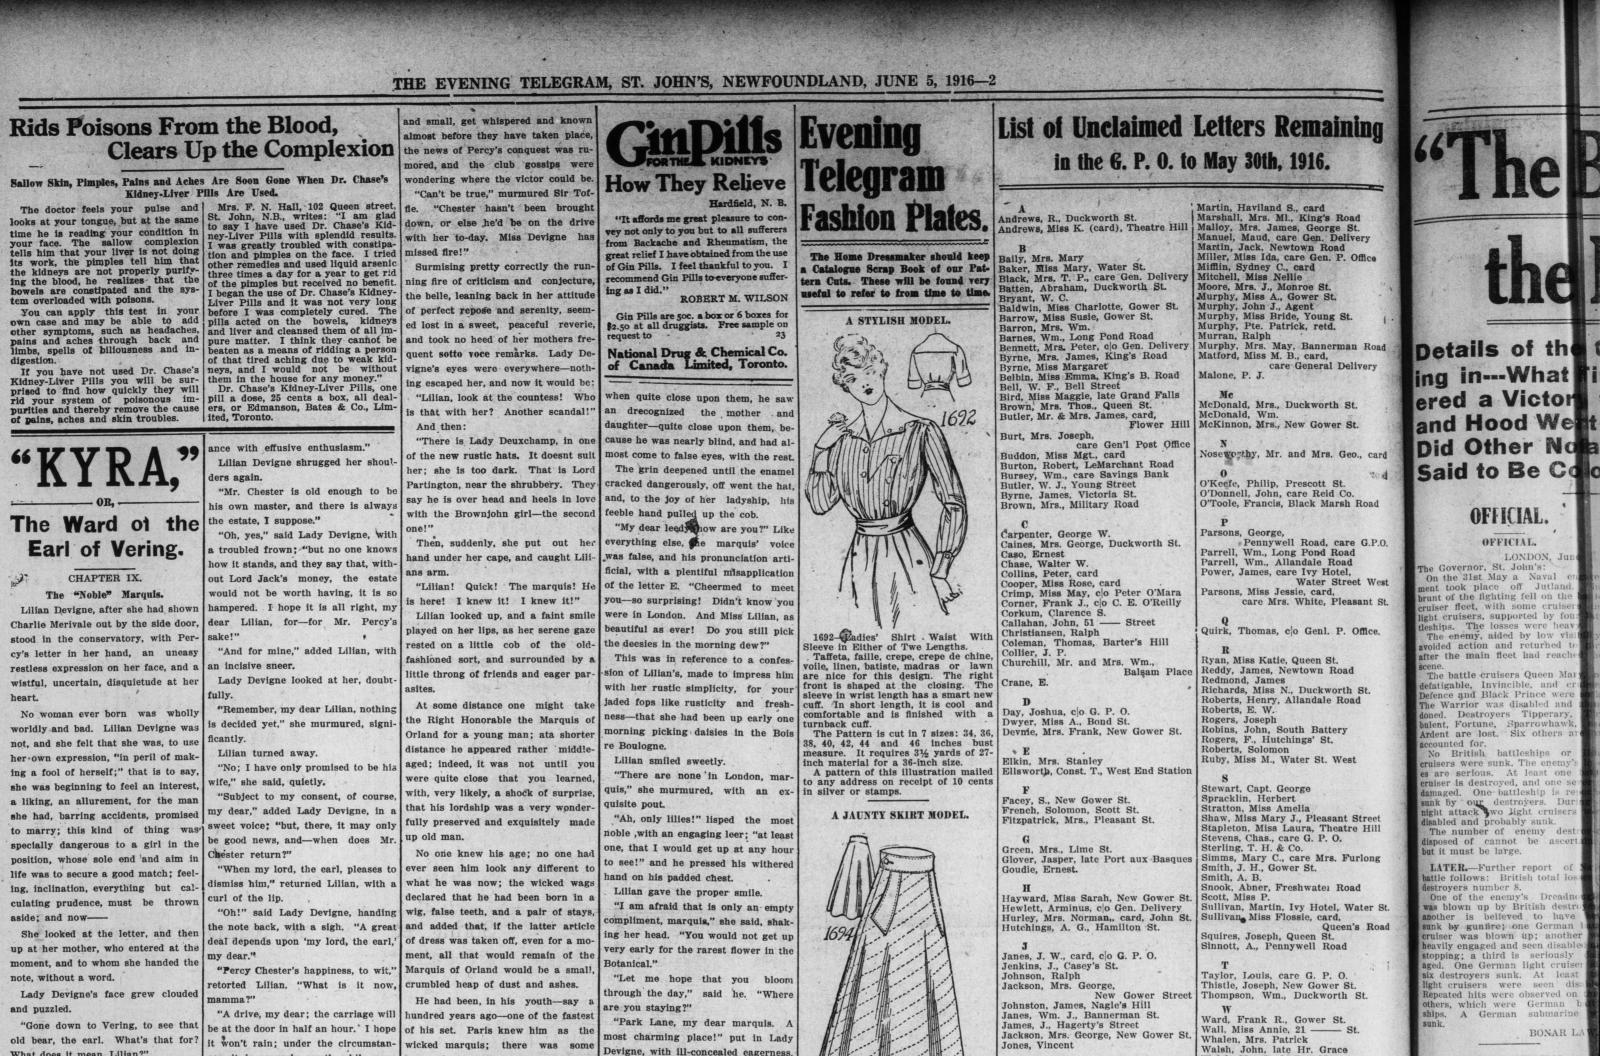

Devigne

sides lilies, and my Lily shall make world still worshiped and groveled at

1694—Novelty suiting is here por

Charlie Merivale out by the side door, stood in the conservatory, with Percy's letter in her hand, an uneas restless expression on her face, and a wistful, uncertain, disquietude at her heart.