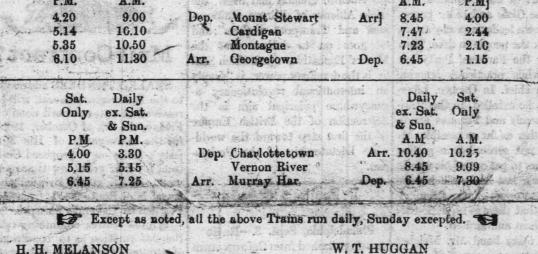

When Dominion Lands are adver-The movement of troops back When Domialon Lands are adver-timed or posted for entry, returned sol-deriv who have served oversess and have been honourably discharged, re-elve one day priority in applying fos entry at local Agent's Office (but not Sub-Agency). Discharge papers must be presented to Agent. W. W CORY, Deputy Ministerof the Interier