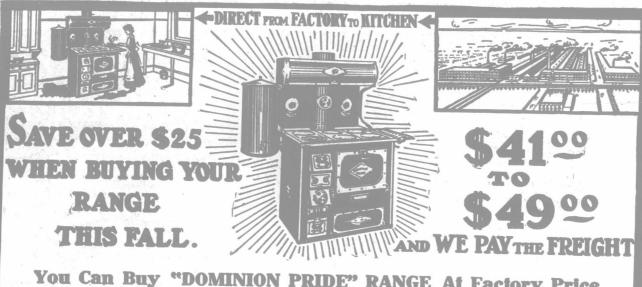

You Can Buy "DOMINION PRIDE" RANGE At Factory Price Direct From The Largest Malleable Range Works in Canada

If you want to save from \$25 to \$30, and at the same time get the most satisfactory kitchen range made, write for our Catalogue and look into the merits of the "DOMINION PRIDE," at from \$41 to \$49.

If we sold you identically the same range in the usual way, through a dealer, you would have to pay from \$69 to \$78 for it. You would be paying two extra profits—to wholesaler and retailer—which would add

Write for Free Copy.

of the Cook Six

F. A.

\$25 to \$30 to the cost of your range, but absolutely nothing to its value.

Besides costing much less than other ranges in its class, the "DOMINION PRIDE" is much more satisfactory. It is made of tough, strong, malleable iron and the best blue polished steel—materials which will not warp, crack or break.

The polished steel does not need blacking—simply rub it over with a cloth. With its cold rolled steel plate oven—sectional iron fire-box lining, with air chambers—and double-walled flues lined with asbestos—the "DOMINION PRIDE" is the most economical range you can buy. Actual tests have proved that it saves over 30% of fuel, burning either wood or coal.

#### WE PAY THE FREIGHT

A "DOMINION PRIDE" Range, with high closet shelf and elevated tank or flush reservoir, with zinc sheet to go under range, 8 sections blue polished steel pipe and two elbows, will be delivered to any station in Ontario, Quebec or the Maritime Provinces for \$41, or to any station in the four Western Provinces for \$49—\$5 to be sent with order and balance to be paid when the Range is delivered at your station. If not convenient to pay cash we will arrange to accept your note.