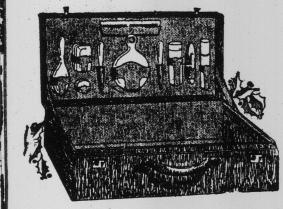

Coat Hangers to fold in leather case, Pullman Leather Slippers..... \$3.50 pair Handkerchief Cases ...... \$2.85 each Wrist Watch Straps ..... 20c. to 75c. Bridge Sets ..... \$2.25 to \$4.50 

Indian Moccasins. . . . . . \$1.35 to \$2.25
Toilet Sets of Tortoise Shell, Ivory and Amber, Pearl and Amber, Pink and Blue Pearl, etc., 3 to 10 pieces, \$8.50 to \$28.75 Jewel Cases, French Ivory. . . \$1.00 to \$3.00 Jewel Cases, Tottoise Shell, \$2.50 and \$3.65 Jewel Cases, Leather..... \$1.75 to \$6.25 Cases . . . . . . . . . . . . . . \$8.40 to \$45.00

Black cowhide, Cobra and long grain Leather Cases, silk lined, with elastic pockets and fitted with extra fine quality of Toilet Articles in Tortoise Shell or Transparent Amber fin-ish, Amber and Gold and Pink and

> SPECIAL XMAS PRICES \$27.75 to \$60.00

Ensemble Sets, consisting of hat box and suit case to match in patent, black cowhide and fancy light leathers-\$8.40 to \$45.00.....

On Christmas Morning Let There Be a Leather Gift For Everybody