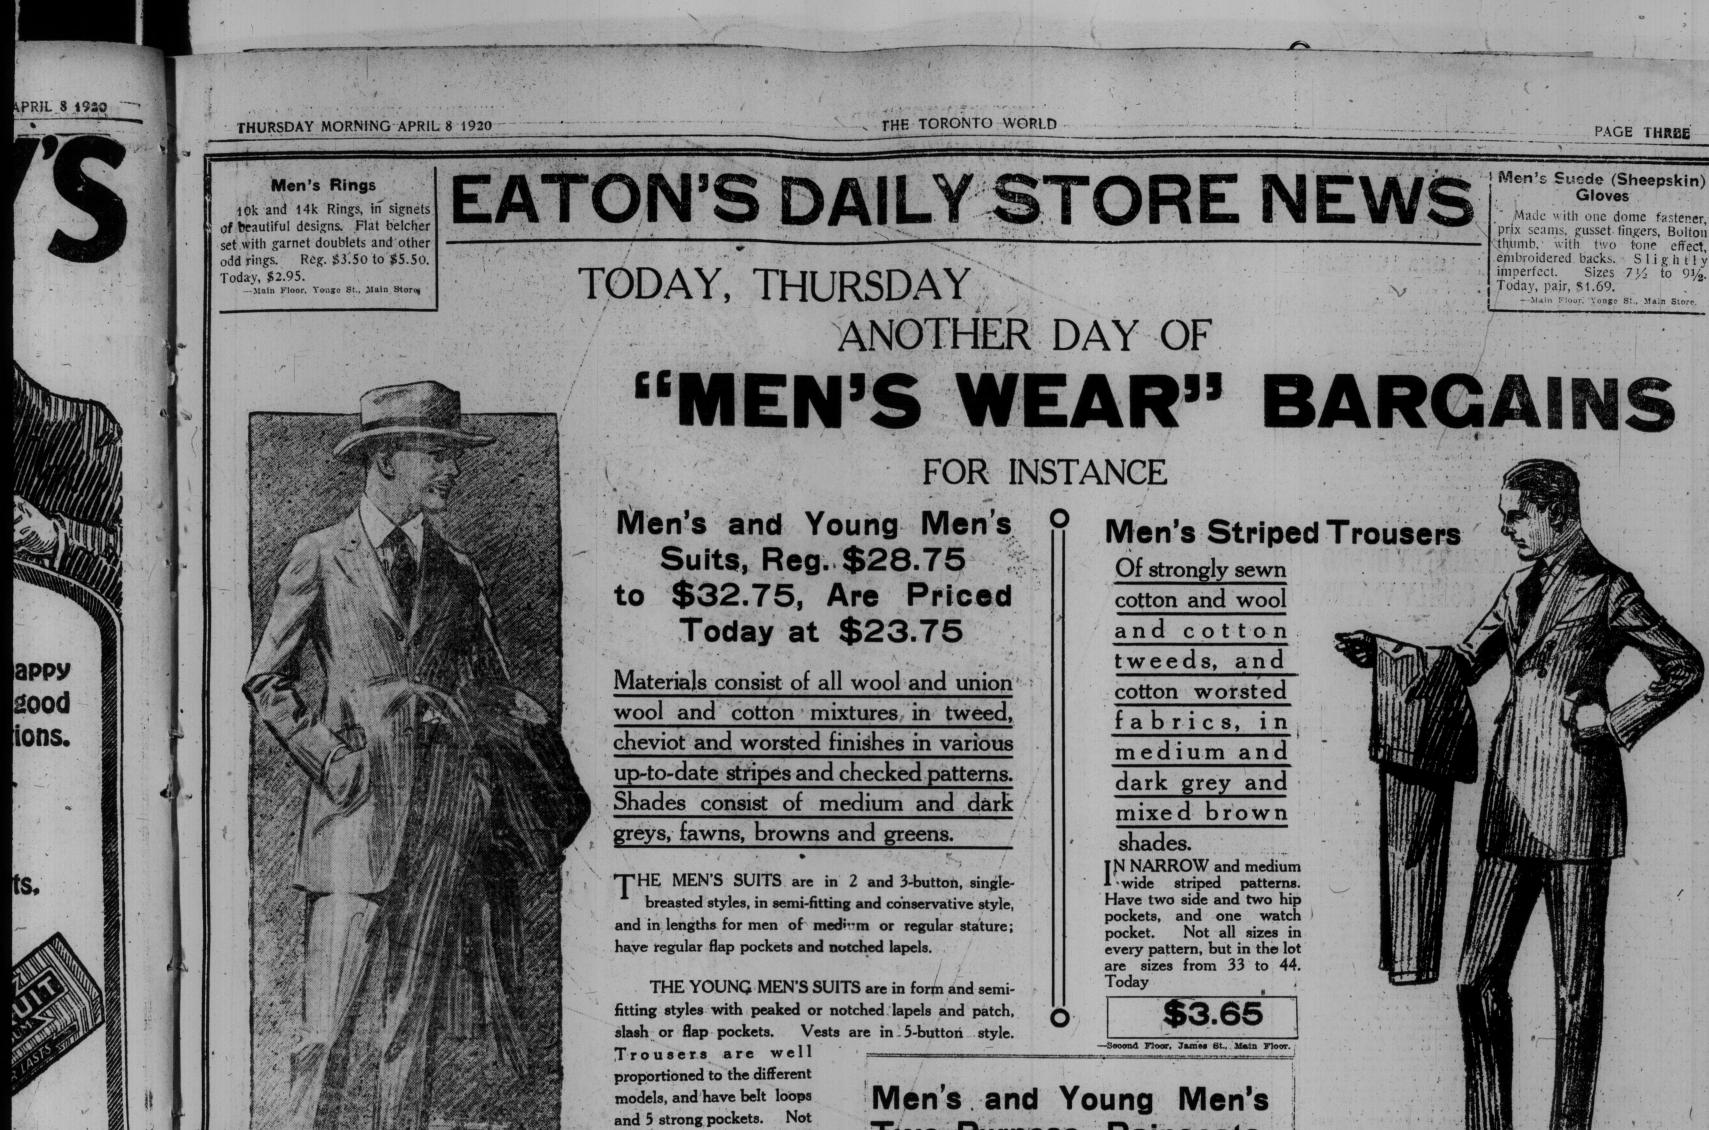

all sizes in any one pattern or style, but in the lot are sizes from 34 to 42. Reg. \$28.75 to \$32.75. Today

\$23.75