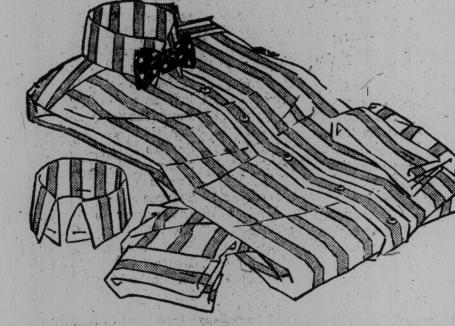

# Men's Nealiae Shirts

Of Cambric and Percale

#### In Coat Style With Soft Double Cuffs and in

An extensive assortment of stripes of blue, black, mauve, green or brown. Sizes 14 to 17, except 15. Today in Men's Wear Annex, \$2.45 each.

**Men's Work Shirts** of navy blue and white cotton with liberally cut bodies, deep yoke, lay-down collar attached and cuffs to bottom. The stripes are wide, medium or narrow white on blue grounds. Sizes 14 to 17. Today, \$1.39.