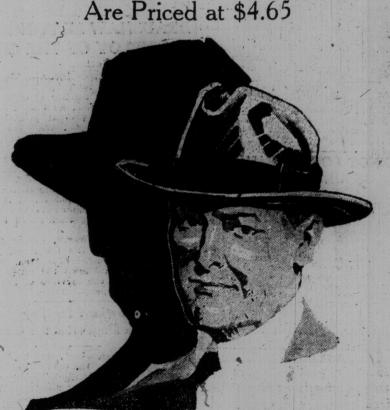

## Men's Fur Felt Hats

They're of soft fur felt, with medium or wide crowns, flaring or slightly rolled brims, in greens, greys and browns, and a few in black. Sizes in the lot,  $6\frac{1}{2}$  to  $7\frac{3}{8}$ . Today, each, \$4.65.