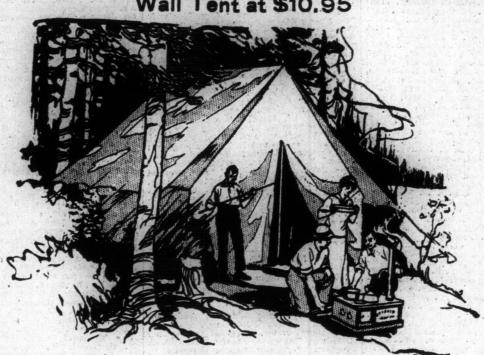

All necessary poles and pegs are supplied extra, for ...... 1.25 -Fourth Floor.

The Holiday De Luxe in a Kenyon House

THE Kenyon Take-Down Bungalow is a positive boon to anyone wanting an inexpensive holiday abode—a portable house which may be erected here one season and somewhere else the next. Can be set up in about two hours.

Finally, the Kenyon is available in various sizes, one of the most popular being the three-room bungalow, 22 feet by 10, priced at \$210.00. The others include two roomed house, sized 15 feet by 9, at \$145.00, and another with five rooms, sized 24 feet by 12, at \$265.00.

Any of which will be delivered freight paid to your nearest railway station in Ontario and Maritime Provinces. See the Kenyon bungalow erected on the Fifth Floor.

-Fifth Floor, Queen St.

Cook With an Oil Stove