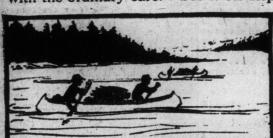

Sinkers, dozen, .5, .10, .15 ... .20 Floats, each, .5, .10 and .... .15 Bamboo Poles, 2-joint, each, .15 Bamboo Poles, o-joint, each, .25

Exceptionally Good Value in a 91/2 x 12-foot Wall Tent at \$10.95

T HIS low price at a time when tents are in demand most and when that material is so high in price should be an incentive to those who are planning a vacation to buy now. It's a thoroly waterproof tent, made in our own factory. It's 91-2 feet wide. 12 feet long and 71/2 feet high. It is made from durable 8-oz, duck, with double-sewn seams. The parts subject to strain are reinforced, and the guy ropes are made of heavy manilla rope. Exceptionally low in price, at 10.95