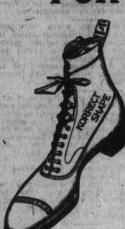

## "QUIT" SHOE SALE FOR MEN ONLY.

. "Burt & Packard" Shoes are going out fast at \$3.75. It's like buying gold guineas for \$3.00-for these "Burt & Packard" Shoes represent the highest standard of excelence-shoes that a king would wear.

Every "Burt & Packard" boot in the store, whether it's the \$5.50, \$6.00 or \$6.50 kind—the choosing price this month is \$3.75.

JOHN GUINANE. King-Street West.

A Great Underwear Purchase

For Women's and Men's Wear, 1-2, 1-3 and 1-4 Price Tuesday