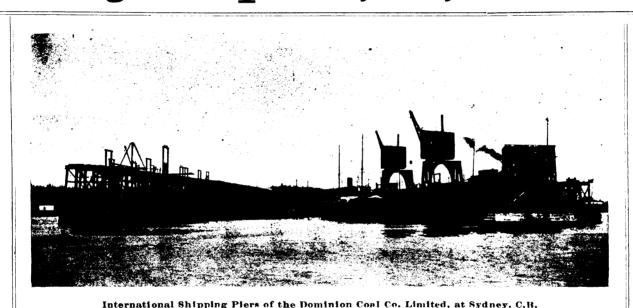

#### Yearly Output 3,000,000 Tons.

Shipping facilities at Sydney and Louisburg, C.B., of most modern type. Steamers carrying 5,000 tons loaded in twenty-four hours. Special attention given to quick loading of sailing vessels. Small vessels loaded with quickest despatch.