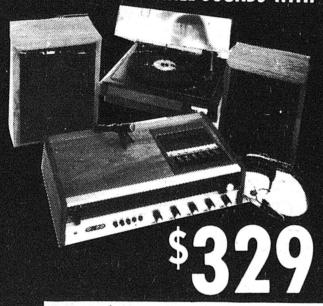

# NOW 2-CHANNEL SOUNDS WITH OUR MOST POPULAR SYSTEM

This fantastic Electra 2 - channel Music System out-sells every other system. Here's why: It has a sensitive AM and FM stereo tuner, a solid state amplifier, a built-in cassette tape recorder and player, a digital clock, a three-hour timer, 2 extented range speaker, and a deluxe BSR changer with custom base tinted changer with custom base, tinted cover and a matching cartridge. Plus all the hookup wire and antennas, a pair of dynamic microphones and a blank cassette tape. The sound is fantastic, and this is absolutely the host of this is absolutely the best 2 channel stereo value in Canada