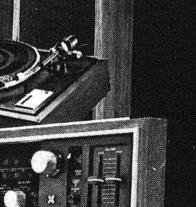

#### 4-CHANNEL STEREO AT A PRICE YOU CAN AFFORD

Electra's QRS1009 am/fm stereo receiver Electra's QRS1009 am/fm stereo receiver has every feature to make it a great two channel receiver. And it also has a built-in four channel decoder and four separate amplifiers to offer amazing synthesixed four channel surround sound. Dual's popular CS12 module has a reliable DUAL record changer. custom base, tinted cover, and a carteidge for great sound. The speakers are the new Ultimate LSP 101's, which have an extended range speakers for which have an extended range speakers for smooth overall sound and good tone. For \$450 you won't find a better four-channel sound system.

# **DELUXE 4-CHANEL SOUND SYSTEM**

Sansui's QR1500 has discrete four channel, encoded four channel, and converted 2-channel sound, 100 watts of power, great FM Stereo, and enough features to satisfy the most critical audiophile. Electra's new BD2000 offers a deluxe record player with belt drive (that's the best kind), a long arm for good sound cuing, a deluxe custom walnut base, tinted hinging dust cover, and a Pro-Linear 900XK magnetic cartridge. Fantastic sound, and your records will last longer too! The speakers are the popular Ultimate LSP202's, which have a large ten-inch diameter speaker for low deep bass notes and extended range sound for clean clear high frequencies. (Four are included for four channel.) A truly deluxe four channel sound system. Hear it, you'll like it!