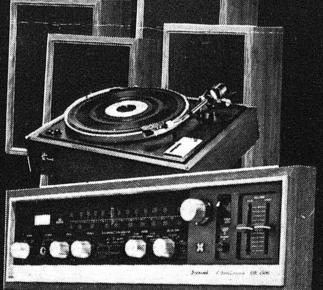

### SANSU SIX RECEIVERS

Powerful new Sansui receiver, speaker selection and just about every mostwanted feature. 130 Watts, deluxe walnut case, sensitive FM. List is \$639.95!

Model LSP 101 speakers

Extended large speaker for smooth overall sound. Walnut finish cabinet.