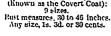

Ladies' Eton Jacket, with Bell Sleeves: 7 sizes. Bust measures, 20 to 42 inches. Any size, 1s. or 25 cents.

Ladies' Jacket, (To be Closed at the Neck Only)
Known as the Guardsman Jacket:
9 sizes. Bust measures, 30 to 46 inches. 9 sizes. Bust measures, oc to al. Any size, 1s. 8d. or 30 cents.