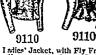

Ladies' Russian Jacket (To be Made With or Without Fitted Body-Lining) Known as the Coseack Blouse: 6 sizes Bust messures, 50 to 40 inches. Any size, 1s. 3d. or 30 cents.

Ladies' Double-Breasted Jacket or Coat (Known as the Covert Coat): 8 sizes. Bust measures, 30 to 44 inches. Any size, 1s. 3d. or 30 cents.