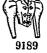

9193

Ladics' Military Jacket:
9 sizes.
Bust measures, 30 to 46 inches.
Any size, 1s. 3d. or 30 cents.