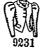

Price List:

Gray, \$2.50 up White, \$3.00 up Black, \$4.00 up

69 WEST 23RD STREET, NEW YORK.

9189

Misses' Jacket (To be Made with Round or Square Lower Front Corners and Worn Open or Closed) Known as the Derby Jacket: 7 sizes. Ages, 10 to 16 years. Any size, 1s. or 25 cents.