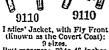

Ladies' Russian Jacket (To be Made With or Without Fitted Body-Lining) Known as the Coseack Blouse: 6 sizes Bust messures, 50 to 40 inches. Any size, 1s. 3d. or 30 cents.

Ladies' Double-Breasted Jacket or Coat (Known as the Covert Coat): 8 sizes. Bust measures, 30 to 44 inches. Any size, 1s. 3d. or 30 cents.