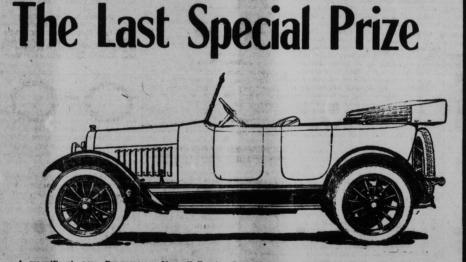

N, N. B.--- BOX 702

ent, new, five-passenger Maxwell Touring Car with a value of \$1400 will be given away as a prize in The Standard's contest to the contestant who turns in the groutest amount of subscription during a three-week period beginning today and ending Monday, April 11th at 6 pm.

This is the inst special prize of the Contest. The Maxwall anto was purchased from and is on exhibition Princess Garage, Princess St. (Agency for the Maxwell),

testants may enroll and compete for the special prize Maxwell only 2 they with. All contestart with a "clean slate" for the special prize Maxwell. Work done previously in the contest does not on the Maxwell therefore now contestants or those low in the list have an equal chance to win-ft. these topping the published list,