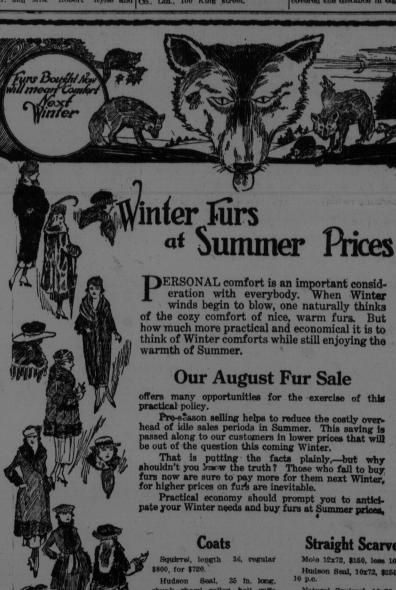

## Master Jack Rylie, of Woodstock, were in the city yesterday. Ma and Mra G. T. Martin of Sack-rille, overe at the Victoria yesterday. G. E. Smith, of St. Andrews, is in **MAKES STATEMENT**

Hudson Seal, 35 fn. long, skunk shawl collar, bell cuffs and 12 in. border, Regular \$775, for \$697.50.

Natural Beaver Coat, length 35, self-trimmed, large crush collar, deep cuffs, 8 in. border and belt. Regular \$850, for \$765.

Near Seal, oppossum regular \$400, for \$360. Near Seal, blended mink trimming, regular \$200, for \$180.

Chokers

Fitch (light or dark skins) single skin length, \$15 to \$25 less 10 p.c.

Near Seal, taupe lynx trim med, regular \$400, for \$360. Near Seal, skunk shawl collar, regular \$425 for \$382.50.

### Straight Scarves

Mole 12x72, \$150, less 10 p.c. Hudson Seal, 10x72, \$150, bess 10 p.c.

Natural Squirrel, 10x72, \$140, less 10 p.c. Skunk, 14x85, \$325, less 10

These scarves and capes are lined with soft slik shirred with fancy stitching and with slik firll all around. Some of them have kerchief pockets and all have snap or hook crochet or celluloid chains.

Some of the Hudson Seal Capes have long fronts and outside pocket.

### **Animal Shape** Neckpieces

Natural Lynx Cat, \$25, \$35 and \$40, less 10 p.c.
Natural Wolf, \$45 and \$50, less 10 p.c.
Black Wolf, \$36, \$45, \$50, less 10 p.c.

D. Magee's Sons, Ltd. ST. JOHN, N. B.