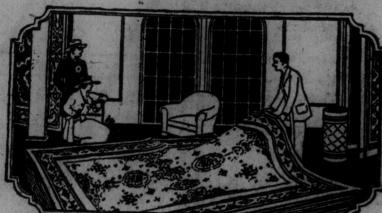

9 x 12 Seamless Wilton Velvet Rugs \$69.75 Each

Genuine Oil Paintings, size 12 x 18 inches, with 4-inch antique gilt

Snapshot Frames From 15c to 75c

finish and mahogany. All have glass, and ring in top. Priced from 15c to 75c.

Full range of sizes in artistic mouldings of antique gilt, gumwood, walnut

frames. Marine and landscape subjects. Regularly \$4.50. Today, \$2.98.

These are handsome rugs in pattern and coloring. You'll like the thick velvety pile and the Oriental designs worked out in Chinese characters. Shades of blue, copper, old rose and tan mixtures. Size 9 x 12 feet, at \$69.75.