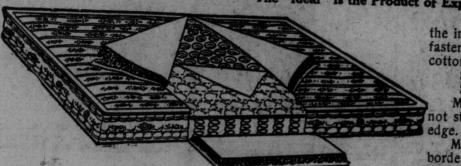

## Simpson's--Homefurnishing Offerings for Today's Shoppers

The "Ideal" Spring Mattress for Comfort and Service The "Ideal" Is the Product of Expert Workmanship and Selected Materials.

It is totally unlike any other mattress. From 200 to 300 coil springs are used for the inner construction. These are fitted into individual pockets of heavy burlap, securely fastened, each spring is independent of the others. Sides and ends are covered in best cotton felt. A. C. A. ticking is used. Imperial roll edge mattress with 10-year guarantee.

Sizes 3 feet and 3 feet 6 inches at \$29.75.

Sizes 4 feet and 4 feet 6 inches at \$32.50.

Mattress of cotton felt—built in layers, not stuffed. Has 4½-inch border with rol!

2-inch posts with 1-inch top rails.

edge. Art ticking, \$14.50.

Mattress, all felt, in layers—has deep border well stitched with roll edge. Art

2-inch posts with 1-inch top rails. Heavy flaring caps-5 fillers with fancy mounts. All sizes and finishes, \$19.75.