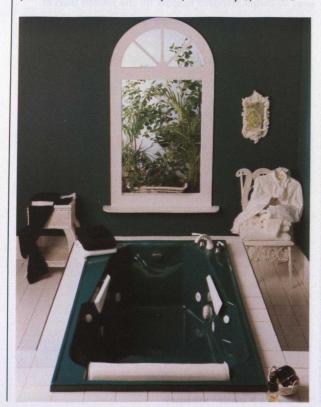

Almico shapes the finest acrylic into luxurious bathtubs, whirlpools, tub and shower enclosures as well as sinks and other related products for the home. Best known for its luxurious whirlpools that offer unmatched comfort and style, Almico has expanded its product line with models customized to the needs of the middle and low-end markets.

Almico bathtubs and whirlpools range from the basic 1.5 m- (5 ft.) long models designed for the retrofit market to elegant whirlpools large enough for two people. The Almico V.I.P. whirlpool, for example, offers a

slip-resistant surface; chrome, polished brass or antique brass handles; contoured back, complete with head cushions and arm rests; eight water jets; and water depth for complete submersion.

Almico has become a major presence in the acrylic bathware industry with a strong wholesale and distribution channel throughout Canada and the eastern United States.