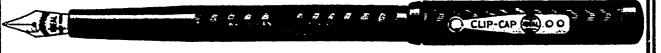

## Watermans leal Fountain Pen The pen with the Clip-Cap

RETURN 1 1916

Say it to Your Customer

CLIP-CAP ON OO

The Ideal Clip-Cap, an outside and a sectional view of which is shown above on either side of the vest cut, is attached only to Waterman's Ideal Fountain Pen, and purchasers of fountain pens to-day insist on this Clip-Cap because with it the pen can be placed anywhere with a sense of security that it will stay put. It will stay right side up wherever you clip it, and is only removed at will. It will not roll off the desk or table. It has many advantages that will be apparent at a glance.