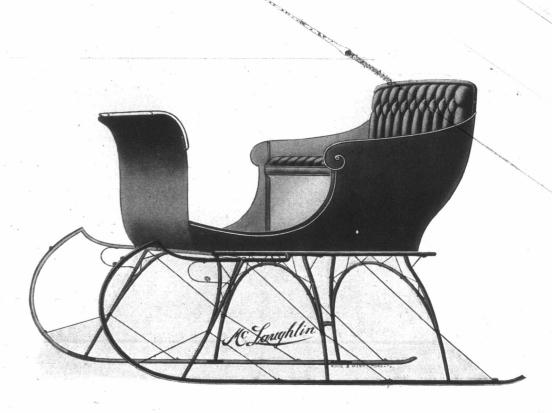

## No. 276. "Mount Royal" Speeder

Gear—Choicest second growth hickory.

**Ironwork**—Neat, light and strong. All parts hand forged.

**Body**—New design, with back slightly higher, insuring more comfort. Very light and substantial.

Painting—Body black, gear bike red or black.

**Trimming**—High grade cloth; velvet mat; neat, light line rail.

**Shafts**—Extra choice second growth hickory, neatly and strongly braced; our special bike pattern; trimmed with calf skin, round stitched straps.

Note.—Height of body from ground, 24½ inches. Supplied only in 48-inch track.

Telegraph Code: - - Acno.