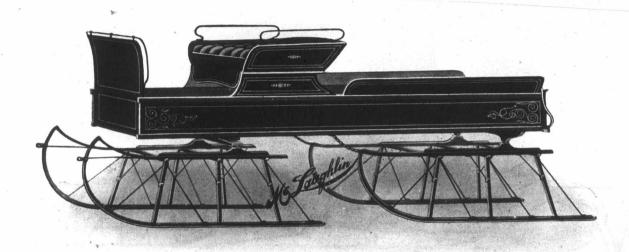

## No. 209. DELIVERY SLEIGH.

An excellent job in every respect; will give entire satisfaction and last for years. Three knee wooden bobs; runners special bend, made to run very easily through snow; 1½ inch shoes; 14 inch knees; body, 8 feet x 36 inches inside; hardwood frame on top of panels; bolts extend through top frame, panel and heavy sills; band iron strips on top edge and along bottom of body; drop end gate full width.

PAINTING - All carmine; body neatly striped and decorated.

Duck cushion.

SHAFTS—Supplied with serviceable shafts as shown on page 22.

There is nothing cheap on this job.

Lettering extra when ordered.