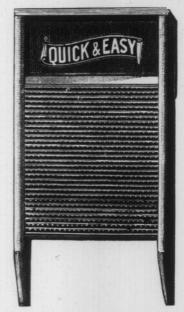

## THE "QUICK AND EASY" WASHBOARD

(Patented.) Made by the

Brandon Manufacturing Co., of Toronto, (Limited.)

STRACHAN AVENUE, TORONTO.

This board possesses the advantage of a double crimp, and only the best quality of wood and zinc are used in its manufacture.

All first-class grocers keep it.

E. P. Breckenridge, Toledo, Ohio, Pres Edwin Norton, Chicago, Vice-Pres. W. C. Breckenridge, Resident Manager

The Norton Manufacturing Co., MANUFACTURERS OF

By Automatic Machinery.