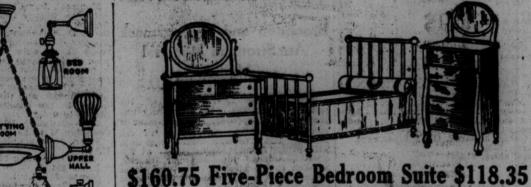

## Nearly half-a-million dollars' worth of furniture (imagine the choice), nearly 5,000 pieces specially purchased for the August Sale alone---prices in many cases 25% to 33 1-3% less than dealers themselves have to pay for equal qualities---furniture of all kinds, for all rooms --- these are outstanding features of the great August event of which today is the second day.