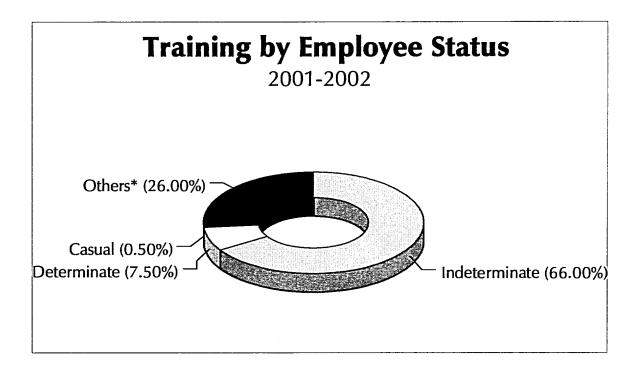

## 1.2. Training by Employee Status

|               | Employees<br>Trained | Course<br>Completions | Student Days | % of Total<br>Student Days |
|---------------|----------------------|-----------------------|--------------|----------------------------|
| Indeterminate | 2,704                | 7,484                 | 23,128       | 66%                        |
| Determinate   | 537                  | 1,303                 | 2,691        | 7.5%                       |
| Casual        | 120                  | 252                   | 220          | 0.5%                       |
| Others*       | 770                  | 1,691                 | 9,040        | 26%                        |
| Total DFAIT   | 4,131                | 10,730                | 35,079       |                            |

\* Others include ab initios, OGDs, spouses, dependants, contractors and a number of LES and other employees not reflected in PeopleSoft at the time of input.