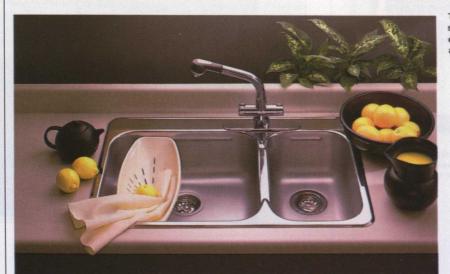

Waltec sinks are manufactured from 18-8 nickel bearing stainless steel that will not chip, crack, discolour or promote bacterial growth. Every sink is undercoated to prevent condensation and to deaden sound. Waltec products feature mirror-finished ledges, satin-finished bowls and integral drains to ensure easy cleaning.

The beautiful Waltec stainless steel sinks and vanities are stylish, easy to keep clean and enhance any decor.

Sinkware, Canada's largest producer of sinks, offers a selection of more than or kitchen, bathroom, laundry or bar, as Roseau (2000) George (255) Yol: 24561 (273) YSGO Face (4410) 1677 ABH(