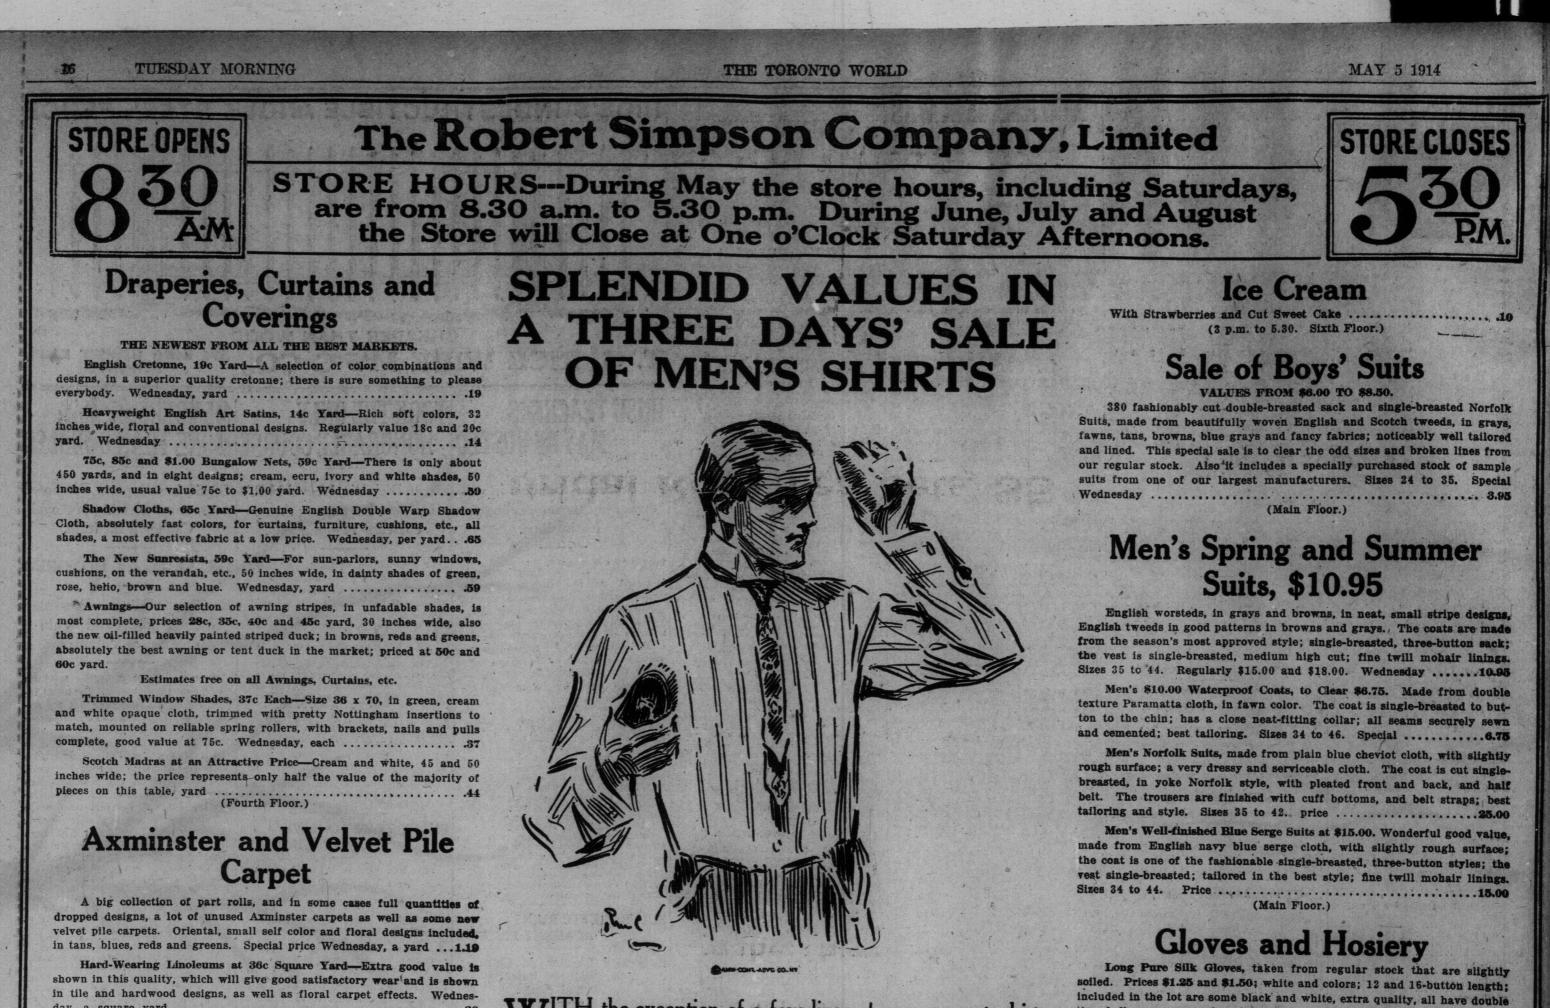

**TY**/ITH the exception of a few lines of very newest shirts, which have just been delivered to the Store, all our men's shirts will be reduced to swell the stocks for this special selling. Prices will be 79c, 95c and \$1.29. No special purchases have been made for this sale. Every shirt is from our regular stock, therefore we guarantee them to be full size, and perfect in every way.

## Here Are the Three Lots:

Lot 2-Beautiful percales and soisette materials, in stripes or plain colors; same styles as above. These were exceptionally good value at their regular price of \$1.25. 

Lot 3-Our very best quality shirts, of Austrian, American and Canadian manufacture, fine percales, soisettes, madras and chambrays in both styles, soft collar and double cuffs, or laundered cuffs and collar band. Splendid range of designs and plain colors. Sizes 14 to 18. Regularly \$1.50, \$2.00 and \$2.50. Your choice for ..... 1.29