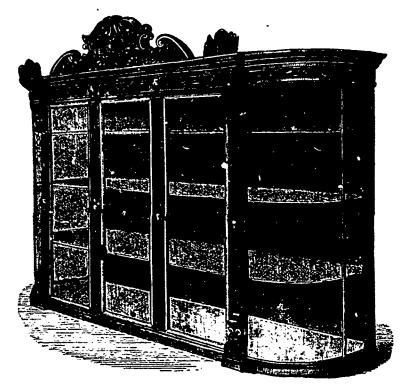

We would respectfully call the attention of all dealers in Plated Ware to the above cut, shewing our new design of Wall Case for Plated Ware. They are the handsomest and most attractive Wall Case made. We get them up in Square and Circle ends, with Nickle Silver doors, either to slide or open out. Size from 6 to 12 feet long and 6 feet high. Prices given on application. All styles of Counter and Window Cases in Silver and Wood and Silver jointed to order. Prices as low as quality of work will warrant. Send for our Illustrated Catalogue.