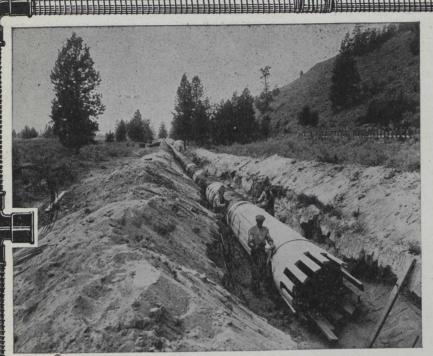

48 in. CONTINUOUS STAVE LINE.

Manufacturer of
Galvanized Wire
Machine Banded
WOOD
STAVE PIPE
CONTINUOUS
STAVE PIPE
RESERVOIR
TANKS

For City and Town Water Systems, Fire Protection, Power Plants, Hydraulic Mining, Irrigation, etc.

## PACIFIC COAST PIPE COMPANY, LTD.

Factory: 1551 Granville Street, VANCOUVER, B.C.

P.O. Box 563.