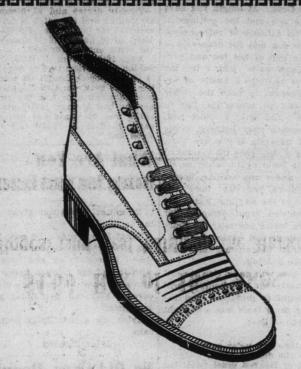

# **Cushion Sole Shoes.**

If you have that "tired feeling" in your feet, sir, just try our Cushion Sole Shoes. It's not necessary to have your feet hurt you. Look into the Cushion Sole proposition at once. Our comfort shoes will rid you of corns, bunions, burning feet, tired feet and all the ills that abused feet are heir to. Our comfort shoes work wenders for the relief of troubled feet. We're experts at shoeing men correctly. If you'll turn your feet over to