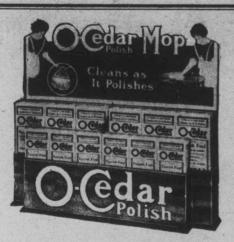

## —Display It Properly—

O-Cedar Polish sells on sight. With the aid of one of our splendid display helps you can keep it constantly before your customers. A most attractive reminder is the O-Cedar Counter display here shown—a reminder which will speedily surprise you with increased sales.

#### FREE WITH DEALS No. 61-62

Display Deal No. 61.

7½ Doz., 4 Oz. O-Cedar Polish....\$22.50 3 Doz., 12 Oz. O-Cedar Polish.... 18.00 1 Only, Counter Display Stand...Free

\$40.50

Display Deal No. 62.

2½ Doz., 4 Oz. O-Cedar Polish....\$ 7.50 5½ Doz., 12 Oz. O-Cedar Polish....33.00 1 Only, Counter Display Stand...Free