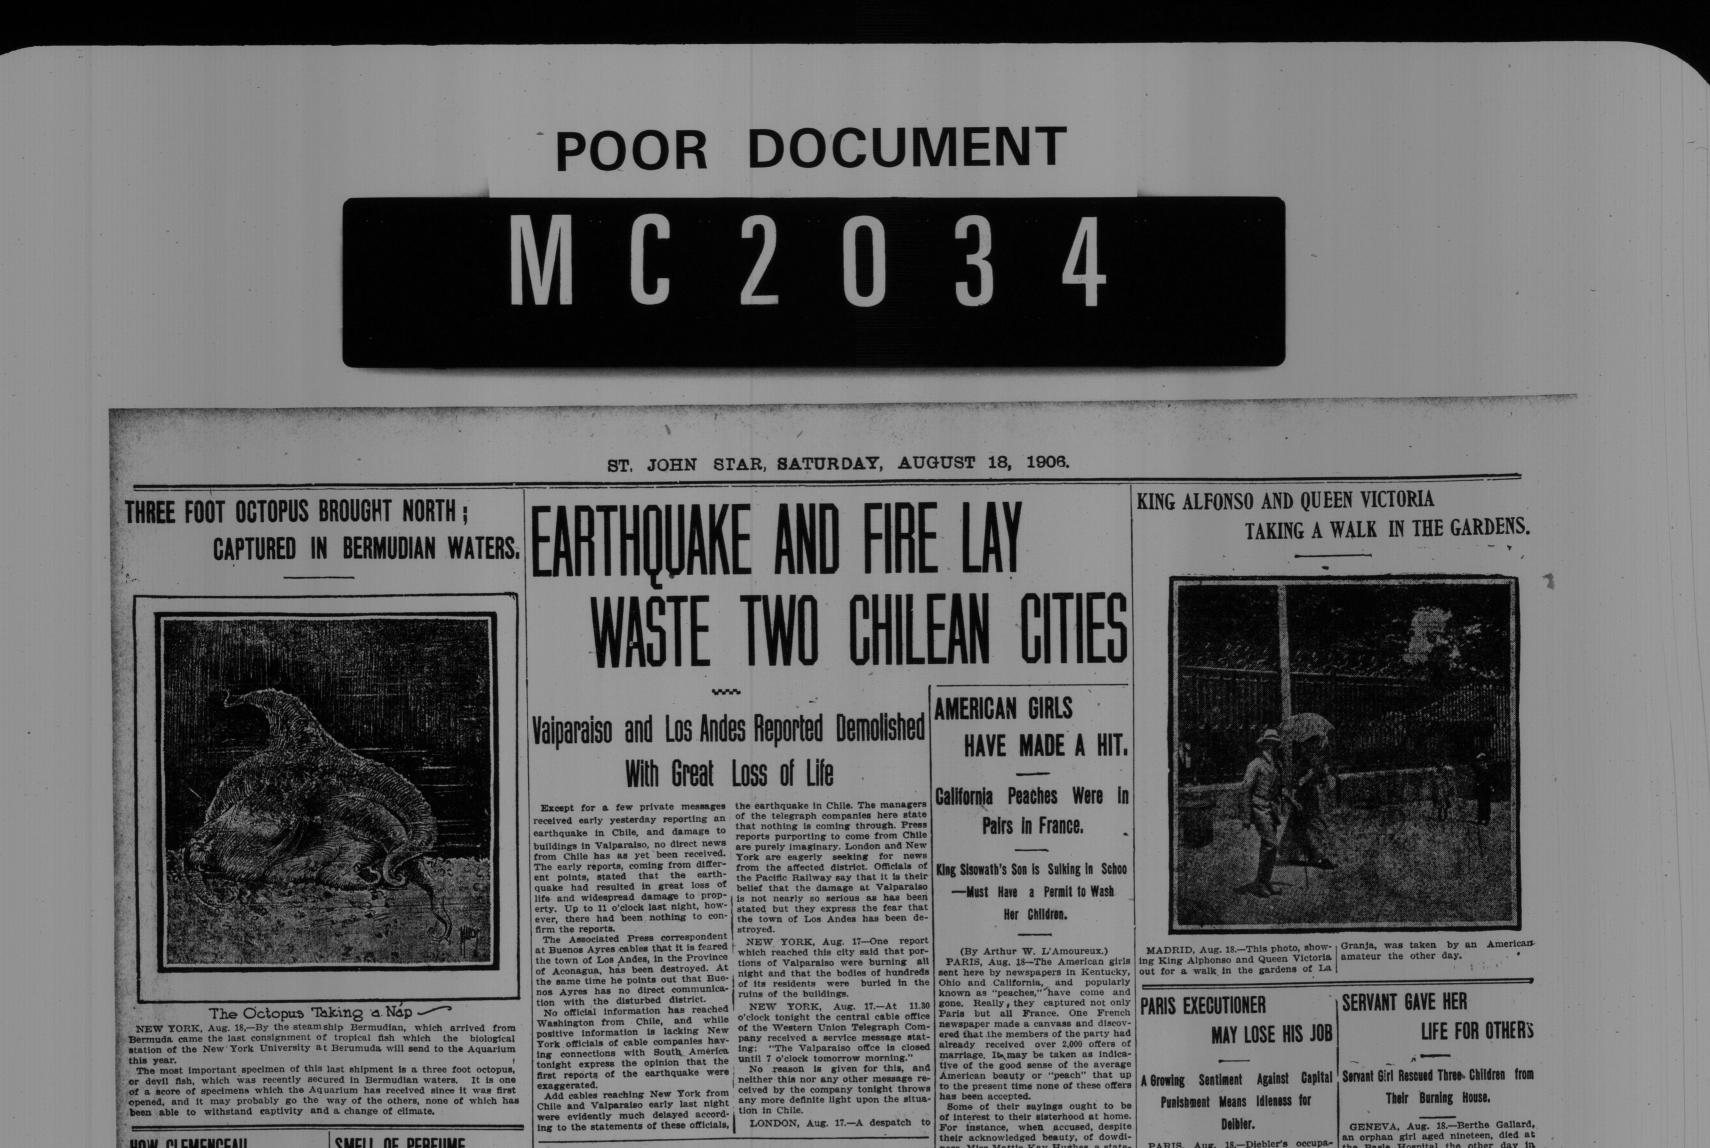

this year. The most important specimen of this last shipment is a three foot octopus, or devil fish, which was recently secured in Bermudian waters. It is one of a score of specimens which the Aquarium has received since it was first opened, and it may probably go the way of the others, none of which has been able to withstand captivity and a change of climate.