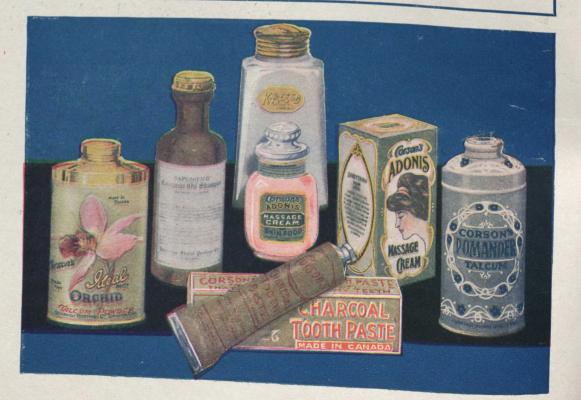

## Some of Our Best Known Requisites\_

Corson's Ideal Orchid Talcum

The most popular Talcum in Canada. Here is a will not clog the pores. Soft as an orchid's petals, its fragrance is elusively delicate. In white or flesh timts 25c

Cocoanut Oil Shampoo

Keeps the hair in excellent condition, and is cooling and refreshing in color. Price

This fine talcum in its fascinating frosted glass container makes an Ideal Xmas gift. It is richly perfumed with the most 50c Corson's Adonis Massage Cream—Unlike many other Massage Creams, which leave bringing with it all the dust and grime which have settled in the pores of the face. It produces clean, clear glowing Price.

You should keep a jar always on your dressing table. 50c

Corson's Ideal Orchid Perfumes

Mabel Taliaferro, noted American actress, writes:

made it my perfume." Dainty and lasting and pale green, in an exquisite cut glass bottle. Price, \$1.00