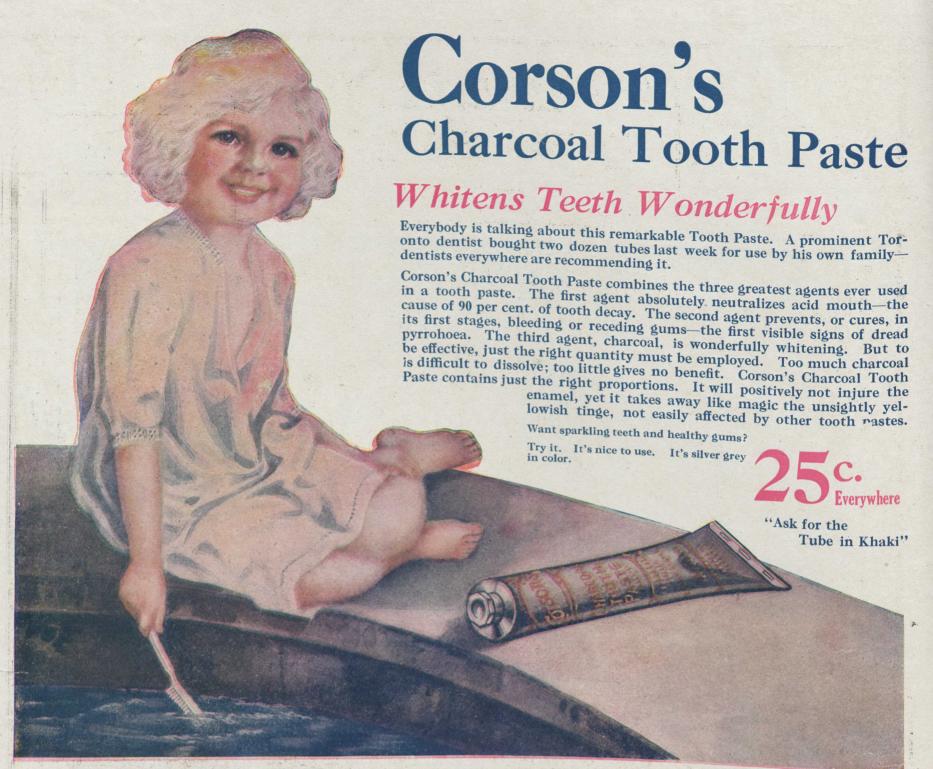

# FREE

#### A Full Sized Tube of Corson's Charcoal Tooth Paste

Of course you want to try this much-talked-of Tooth Paste, and we are anxious that you should. Once you use it we will never need to worry about you again. You'll never use any other.

We have arranged with your druggist for you to try it AT OUR EXPENSE.

Next time you buy a tin of Corson's Pomander or Ideal Orchid Talcum, Perfume, Massage Cream or Shampoo,-or any other Corson productamounting to 25c or more—present the coupon below, properly signed. Your druggist will give you absolutely free a full sized tube of Corson's Charcoal Tooth Paste.