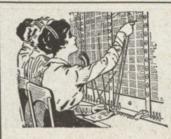

## Helping the Operator

We suggest that subscribers practise the following:—

- Always consult our latest directory, because numbers are frequently changed.
- In a moderate tone, speak slowly and distinctly directly into the mouthpiece with your lips not more than an inch away.
- 3. Answer promptly when your bell rings. It saves "Central" ringing again; saves the calling party's time, and speeds up business generally.
- 4. When you answer give your name or the name of your firm instead of the old-fashioned "Hello," thus allowing the conversation to begin without waste of time.

Co-operation with the operator, as above, cannot but help your service.

The Bell Telephone Co. of Canada