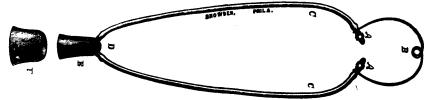

## SURGICAL INSTRUMENTS, TRUSSES, OBSTETRICAL FORCEPS, ETC.

SNOWDEN'S PERFECTED BINAURAL STETHOSCOPE .-- PRICE \$3.00. All genuine ones have "WM. SNOWDEN, PHILADELPHIA," stamped on the Soft RubberCup of Bell (F). The Rubber Tubes are free from all woollen or silk coverings, thus avoiding all friction sounds arising from this source.