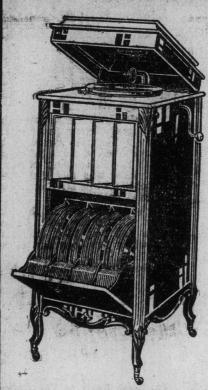

### The 'Leader' Grafonola

The "Leader" is a veritable triumph of the "Columbia" Company's. It is a beautiful instrument and possesses all the charm of the Grafonola at its very best.

It has full, rich, mellow tones that can be subdued at will, so as to make it suitable for a small room, or again can be made to produce a magnificent volume of sound that just as easily fills a large hall. The

"Leader"—which well merits its name—forms a handsome addition to any drawing-room. Come and hear some grand opera records on it.

Price: \$100.