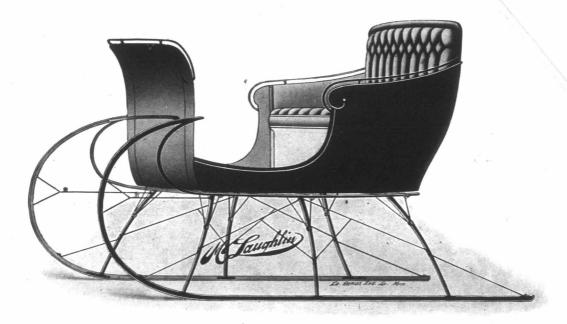

## No. 217. Extra Light Gentleman's Driver

This little sleigh will, we believe, meet with the approval of those desiring a plain, extra light vehicle. The workmanship is very neat, and of the highest order. Approximate weight complete, 110 pounds.

Gear-Choicest second growth hickory.

Ironwork-Hand forged, extra light, neat and strong.

Body-Handsome design; high back.

Painting-Gear bike red or black, fine line striping; body black, Trimming-Blue cloth, fine quality.

Mountings-Plain dash and arm rails, brass finished.

Shafts—Very light second growth hickory; trimmed with calf-skin; round stitched straps; spoon end whiffle-trees.

Note—Supplied only with centre draft shafts with loose bar. Height of body from ground  $17\frac{1}{2}$  inches.