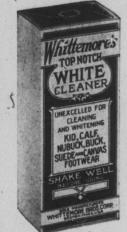

Ask for Prices and Complete Catalog

White kid and white leather cleaner.

Albo
White round cake, canvas cleaner and whitener, in lacquered metal box (2 sizes).

Put up in all the popular colors and shades. Most perfect cleaner and polishing cream for the finest grade of colored kid and calf leathers.

Cleans and freshens cloth top shoes, also silk

White Heel

Instantly makes white, heels and edges. Will not crack or chip off. Will have a big sale this season.

Quick White

(Liquid) makes dirty canvas shoes clean and white. A sponge in every package, so always ready to use.