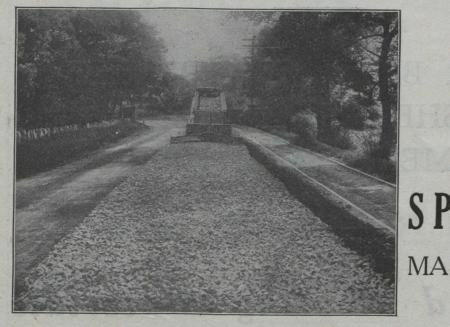

## BURCH S T O N E S P R E A D E R MADE IN CANADA

Hitches on to your truck and spreads the stone to any desired depth and to any width at the one operation.

The box is suitable for any make of truck. The wings are adjustable to spread from 8 to 16 feet wide. You can use one box with wings and one without the wings, travelling together and you can spread 20 feet or 24 feet wide at one time. This is a money saver.