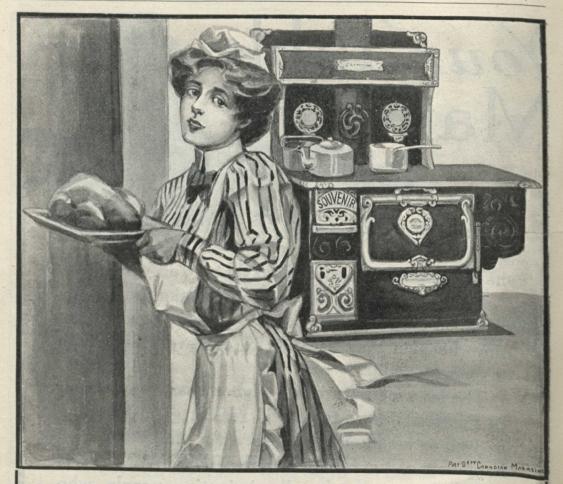

## ROYAL SOUVENIR Heavy Steel Plate Range

THE AVERAGE MAN—when buying a new Range is influenced a great deal by the appearance. In this respect the "Royal Souvenir" fills the eye, as it is symmetrical in outline and very handsomely nickelled.

THE AVERAGE WOMAN—after the new Range has been installed in the kitchen, takes over the duty of making a test of the baking qualities. This is where the "Royal Souvenir" shows to best advantage, as she will find it is easy to operate, and responds instantly to dampers and checks.

What more is there to add?

The Best Dealers Sell "Souvenirs"

MANUFACTURED BY

The GURNEY-TILDEN CO., Limited, Hamilton, Canada