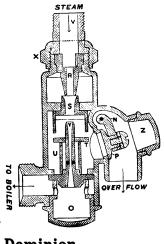

# FEED YOUR BOILER WITH A PENBERTHY

#### ECONOMICAL AND DURABLE. SIMPLE.

And the Only Absolutely Automatic Injector in the Dominion.

PROMINENT FEATURES ARE: They start at about 25 lbs. steam pressure and work to 150 lbs. Lift water up to 20 feet, and work from a head as well. They require little watching, as, being automatic, they restart if feed to boiler is broken by air or sudden jarring. The parts are interchangeable and can be removed without uncoupling machiae. Send for pamphlet to PENBERTHY INJECTOR CO., Detroit, Mich. Factory at Windsor, Ont. Handled largely also by Watrous Engine Works Co., Limited, Brantford; J. H. Taylor, Montreal; S. J. Shaw, Quebec; Park Bros., Chatham; McDonald & Co., Limited, Halifax, N.S.; A. R. Williams, Toronto.