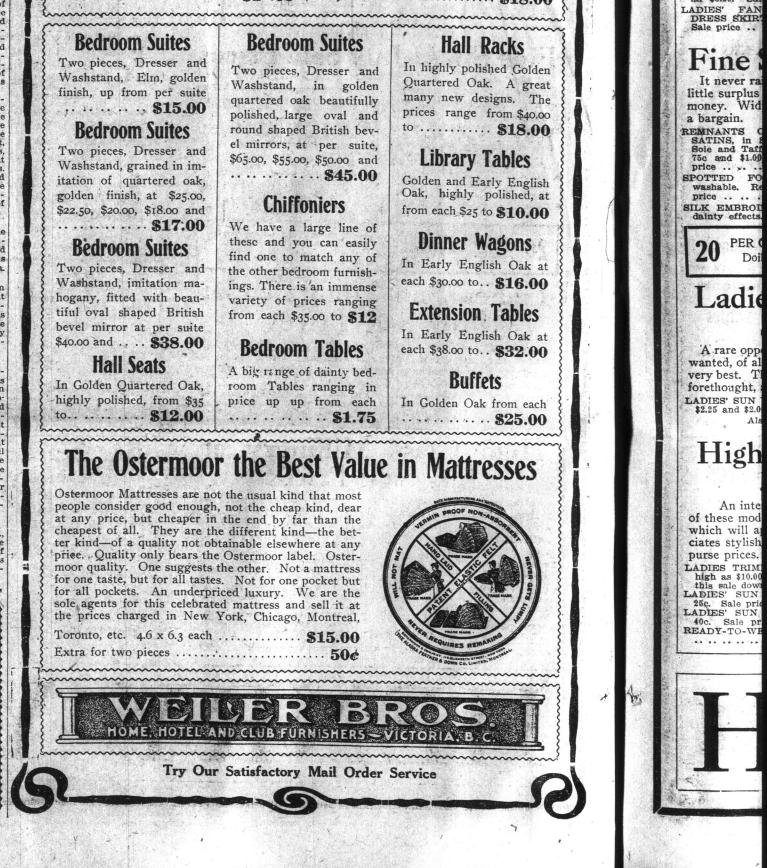

VES, the big stock of this big furniture store has received large additions in New Furniture lately. During the past few days several carloads of the very newest designs in Bedroom Suites, Chiffoniers, Buffets, Hall Racks and Library Tables have been added.

These come in a variety of woods, finishes and designs. Golden Oak, Early English Oak, Surface Oak and and Elm share about equally as to the quantity. The designs all through are above the average, and in the lower priced lines this is particularly noticeable.

We had this year an exceptionally heavy run on low priced Bedroom Suites, and, unfortunately for many of our friends, sold pretty low on all these lines and completely out of some. We want all those and everybody to know that we now have a large stock of these goods on view in our fourth floor showrooms ready for your inspection at any time .