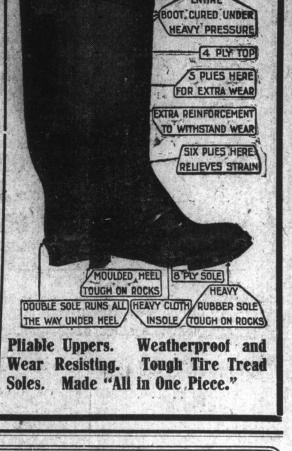

These are exclusive features of "EXCEL" boots. The picture, at the right, of an "EXCEL" boot cut apart, with every detail of construction visible, shows how "EXCEL" boots are reinforced at every point of

strain. There is not a single feature but what has been proved necessary and desirable by tests of severest use. Your own experience will tell you that a boot with these features simply must be a better boot.

Study this picture. Learn these features. Remember tham when you compare "EXCEL" boots with ordinary boots. And remember, too, that very important. point which the picture cannot show, namely, that "EXCEL" boots are cured under tremendous pressure, which leaves the rubber pliable, weatherproof and very esisting. It is only by the use of this tremen-de pressure combined with highest quality materials that the best results are obtained.