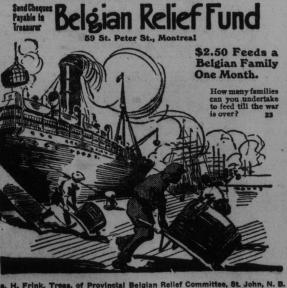

ANIMATED WEEKLY and MAGAZINE FILMS

So each contributor to the Belgian Relief Fund may feel perfectly sure that every pound of food which his money has helped to purchase, has gone directly to the Belgians.

ver you feel you can give, send your subscription weekly, monthly, or in ap sum, to Local or Provincial Committees, or

**G. B. CHOCOLATES** 

A Few Favorites-Cerellas, Almontines, Almond Crispets, Nouga Burnt Almonds, Maple Walnuts, Caramels, Cream Drops, Milk Choo Creams, Fruit Creams, etc.