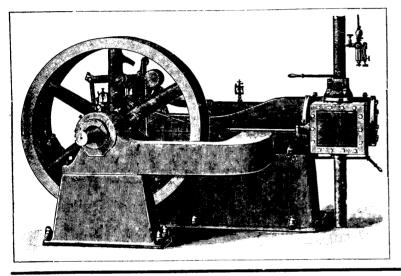

#### **ROBB-ARMSTRONG**

## AUTOMATIC ENGINES

In our side crank type up to 100 H. P. the outboard bearing is connected with the frame by a "wing" and is kept perfectly in line. This allows of the engine being satisfactorily used for portable purposes and is also a great advantage for stationary plants.